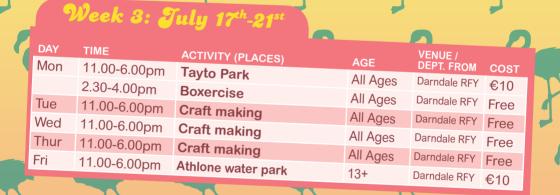

sphere17.ie July3<sup>rd</sup>-21<sup>st</sup>

|   |      | week I: 6    | July 3 <sup>7*</sup>         |          |              |      |  |
|---|------|--------------|------------------------------|----------|--------------|------|--|
|   | DAY  | TIME         | ACTIVITY (PLACES)            | 105      | VENUE /      |      |  |
|   | Mon  | 2.30-5.30pm  | Footie Golf                  | AGE      | DEPT. FROM   | COST |  |
|   |      | 3.00-5.00pm  | Mega Bingo with mega Prizes  | 10-15    | Darndale RFY | 00   |  |
|   |      | 6.00-10.00pm | Aquatic Centre               |          |              |      |  |
|   | Tue  | 11.00-1.00pm | Breakfast club + Art Comp    | 13+      | Darndale RFY | 00   |  |
|   |      | 12.00-5.30pm | Tayto Park                   | All Ages |              | 1100 |  |
|   |      | 2.30-5.00pm  |                              | 10-12    | Darndale RFY | 0.0  |  |
|   | Wed  | 10.30-6.30pm | Open Social + BBQ            | All Ages | Darndale RFY | Free |  |
|   |      | 11.30-1.00pm | Clara Lara                   | 10-12    | Darndale RFY | €10  |  |
|   |      | 3.00-4.30pm  | Breakfast club + Mask Making | All Ages | Darndale RFY |      |  |
|   |      |              | Treasure Hunt                | All Ages | Darndale RFY | Free |  |
|   | Thur | 7.00-9.00pm  | Celebration Night            | All Ages | Darndale RFY | Free |  |
|   | mur  | 2.00-10.00pm | Athlone waterpark            | 13+      | Darndale RFY | €10  |  |
|   | Eni  | 3.00-5.00pm  | Fitness Camp                 | All Ages | Darndale RFY | Free |  |
|   | Fri  | 10.00-1.00pm | Aquatic Centre               | 10-12    |              | €5   |  |
|   |      | 11.30-1.00pm | Breakfast Club               | All Ages | <b>D</b>     | Free |  |
| - |      | 2.00-6.00pm  | Trip to the T                |          |              | €5   |  |
|   |      | 3.00-5.00pm  | Defection                    |          | D            |      |  |
|   |      |              |                              |          |              | Free |  |
|   |      | X            |                              | X        |              | X    |  |
|   |      |              |                              | J        |              |      |  |
|   |      |              |                              |          |              |      |  |

| 2          | Week 2: July 10 <sup>th</sup> -13 <sup>th</sup> |                      |                  |                       |      |  |
|------------|-------------------------------------------------|----------------------|------------------|-----------------------|------|--|
|            | TIME                                            | ACTIVITY (PLACES)    | AGE              | VENUE /<br>DEPT. FROM | COST |  |
| DAY<br>Mon | тіме<br>11.00-6.00pm                            | Trip to the Zoo      | All              | Darndale RFY          | €5   |  |
|            |                                                 |                      | Ages<br>13+      | Darndale RFY          | €40  |  |
| Tue        | All day<br>and night<br>residential             | Camping in Roscommon | 10.              |                       |      |  |
| Wed        |                                                 | Camping in Roscommon | 13+              | Darndale RFY          |      |  |
|            | 10.30-6.00pm                                    | Clara Lara           | Young<br>Parents | Darndale RFY          | €10  |  |
| Thu        | r 2.30-5.00pm                                   | Jump Zone            | 10-12            | Darndale RFY          | €5   |  |